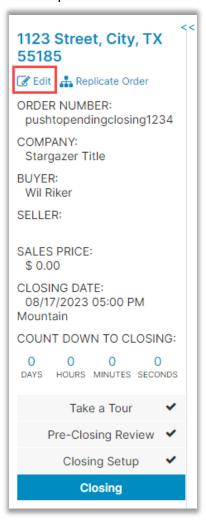

Under Order Details, fill out the required information under the **Closer tab**. If another closer is needed, select **Add Another Closer**.

From within the order, select **Edit**. Follow the steps above.