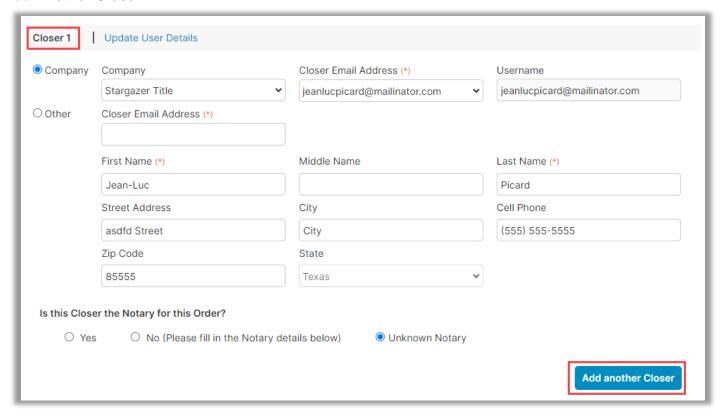

Under Order Details, fill out the required information under the **Closer tab**. If another closer is needed, select **Add Another Closer**.

From within the order, select **Edit**. Follow the steps above.